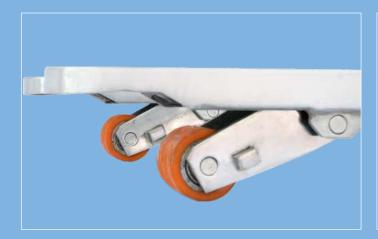

#### SALIENT FEATURES

- Corrosion resistant S.S. Structure.
- Manufactured by craftsman to cGMP standards.
- Insensitive to salts, water, acids and other influencing factors.
- Simple to operate and extremely maneuverable.
- Maintenance free hydraulic lift mechanism with scaled hydraulic system.
- ! Consistent lifting and lowering speed irrespective of load.
- Low weight
- Available with different lift options.