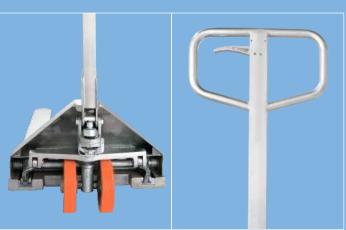

#### SALIENT FEATURES

- Corrosion resistant S.S. Structure.
- Manufactured by craftsman to cGMP standards.
- Insensitive to salts, water, acids and other influencing factors.
- Simple to operate and extremely maneuverable.
- Maintenance free hydraulic lift mechanism with scaled hydraulic system.
- ! Consistent lifting and lowering speed irrespective of load.
- Low weight
- Available with different lift options.