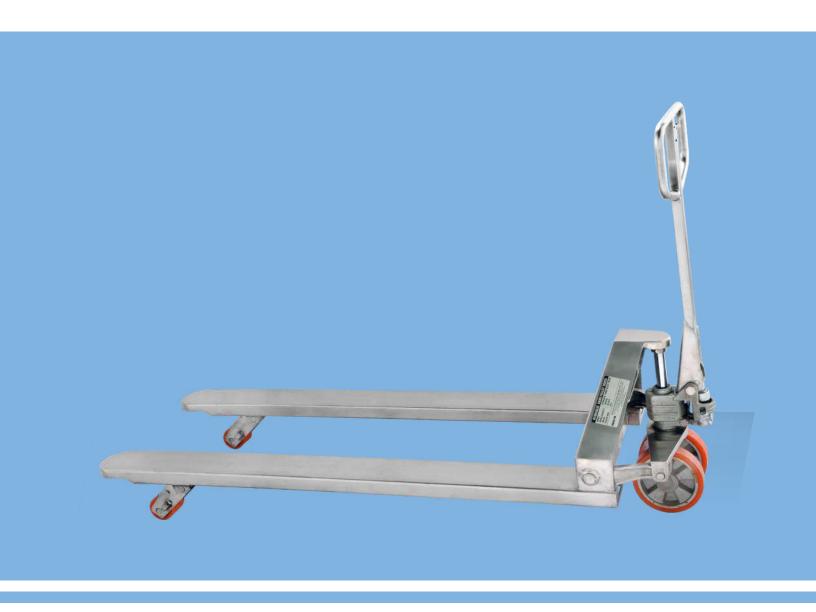

# **HAND PALLET TRUCK**

Non corrosive cGMP, Pallet Trucks

Every aspect of Tapasya Pallet Truck is designed for high Power performance and optimum resistance to tough day to day conditions. Made from polished stainless steel, making it economical, efficient and effortless.

#### SALIENT FEATURES

- Corrosion resistant S.S. Structure.
- Manufactured by craftsman to cGMP standards.
- Insensitive to salts, water, acids and other influencing factors.
- Simple to operate and extremely maneuverable.
- Maintenance free hydraulic lift mechanism with scaled hydraulic system.
- ! Consistent lifting and lowering speed irrespective of load.
- Low weight
- Available with different lift options.

#### **CAPACITY**

Upto 2000 Kgs.

Specification and technical data are subject to change without prior notice

Manufactured & Exported By: